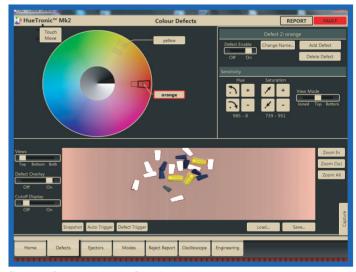

Defect Defined Without Overlay

Defect Defined With Overlay

### **NEW AND IMPROVED HSI TECHNOLOGY**

Enhances the adjustment and sensitivity of hue saturation and intensity level.

#### HUE

Choose a color from the spectrum **SATURATION** 

Choose the purity of that color **INTENSITY** 

Choose the brightness of that color

- · Benefit from individual defect adjustment
- Enhanced defect definition and overall sort performance