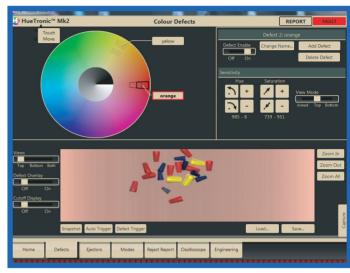

Defect Defined Without Overlay

Defect Defined With Overlay

### **NEW AND IMPROVED HSI TECHNOLOGY**

Enhances the adjustment and sensitivity of hue saturation and intensity level.

#### HUE

Choose a color from the spectrum **SATURATION** 

Choose the purity of that color **INTENSITY** 

Choose the brightness of that color

- · Benefit from individual defect adjustment
- Enhanced defect definition and overall sort performance