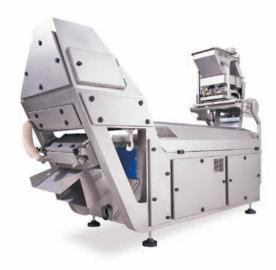

# NEW-SYSTEM PERFORMANCE AT A FRACTION OF A NEW-SYSTEM COST!

The new state-of-the-art upgrade system retrofits into existing Hue-Tronic Optical Color Sorters. The upgrade replaces all obsolete parts, and improves the vision, sorting and rejection systems, while maintaining the Hue-Tronic functionality and operating simplicity.

The upgrade consists of two high-resolution, digital RGB cameras, Apochromatic lenses, an advanced sort engine board, high-resolution touch screen panel, updated computer, a new I/O system and remote control monitoring.

## **HUE-TRONIC SORTER UPGRADE**