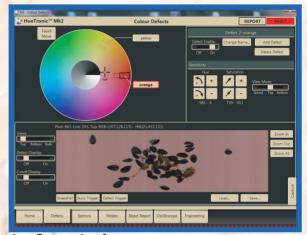

### **NEW AND IMPROVED HSI TECHNOLOGY**

Enhances the adjustment and sensitivity of hue saturation and intensity level.

#### HUE

Choose a color from the spectrum **SATURATION** 

Choose the purity of that color **INTENSITY** 

Choose the brightness of that color

- · Benefit from individual defect adjustment
- Enhanced defect definition and overall sort performance